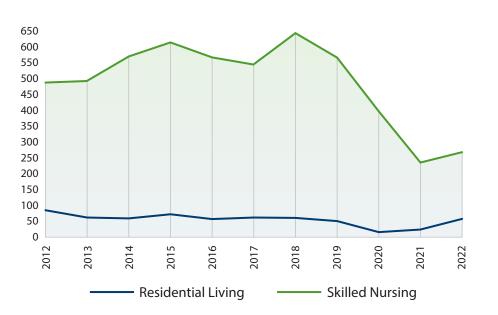

### **Admissions**

Note: Data prior to 2021 includes previously owned facilities. Data after 2021 includes only Saint Mary's at Asbury Ridge.

- 23 -

1781 West 26<sup>th</sup> Street Erie, PA 16508-1256 NONPROFIT ORG U.S. POSTAGE **PAID** ERIE, PA PERMIT NO. 163