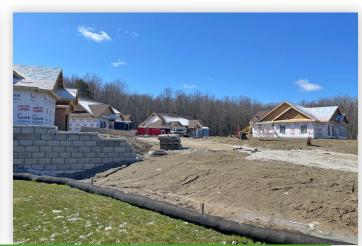

### Carriage Home Expansion: Project Progress

A lot of progress on the Carriage Home Expansion project has been made in one year! Homes are under construction and will continue to be completed throughout 2023. Here's a look at the difference from May 2022 to now!