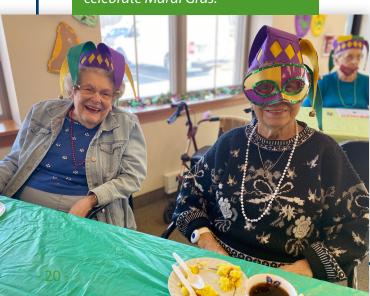

### Mardi Gras Party

Residents gathered on Fat Tuesday to participate in fun games and to celebrate Mardi Gras!