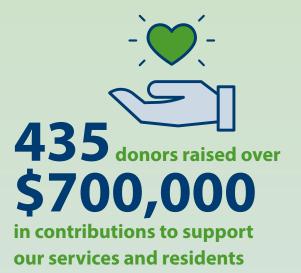

### A Message from the President

In the following impact report, we share some of Saint Mary's accomplishments over the course of 2022. Some highlights include:

- Provided \$10.5 million in wages and benefits to an average of 193 employees
- Served 362 residents
- Raised over \$700,000 in contributions to support our services and mission
- Volunteers who gave 1,930 hours
- Hosted 250+ clinical students as they trained in local nursing programs

### 435 Donors

Family Member\* 31% Resident\* **Estate** 1% Our Employees\* **Donors** Board of Corporations, Trustees\*, Foundations and Friends & **Organizations** Volunteers 11% 43%