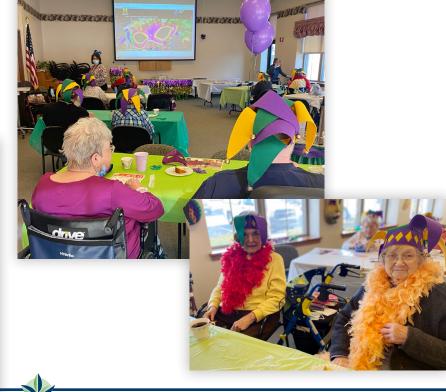

### Mardi Gras Party

Residents gathered on Fat Tuesday to participate in fun games and to celebrate Mardi Gras!