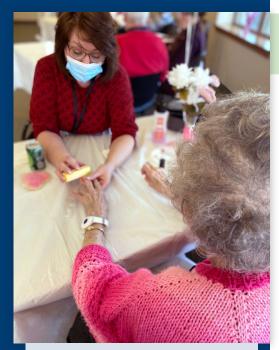

Mr. and Mrs. John Wroblewski

Mrs. Jean M. Yurkovic

† Deceased ♦ New Member

Mani's with Tammy!

A favorite bi-weekly activity fresh and fun manicures with *Activities team member Tammy!* 