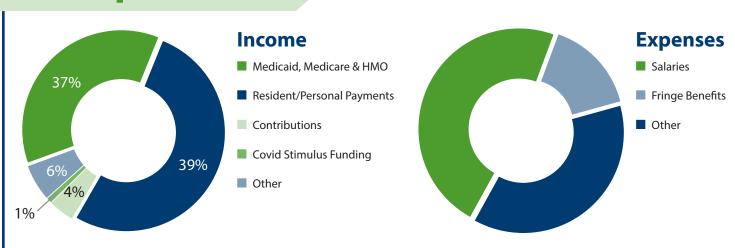

### Financial (F) vervieu)

Financial Report from January 1 to December 31, 2022

### **Operations**