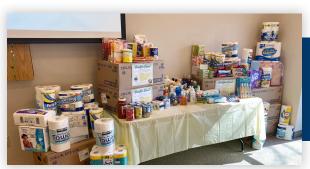

### **Donation Drive**

As part of a day dedicated to celebrating our "loving to care" mission, donations were gathered by employees for the Sisters of St. Joseph Neighborhood Networks.