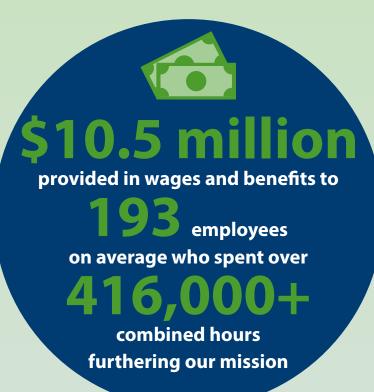

### A Message from the President

In the following impact report, we share some of Saint Mary's accomplishments over the course of 2022. Some highlights include:

- Provided \$10.5 million in wages and benefits to an average of 193 employees
- Served 362 residents
- Raised over \$700,000 in contributions to support our services and mission
- Volunteers who gave 1,930 hours
- Hosted 250+ clinical students as they trained in local nursing programs