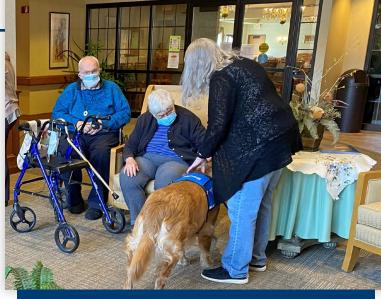

Ms. Joanne Hart

**Robert and Sara Hickman** 

Mr. and Mrs. Theodore M. Nagle, Jr.

**Therapy Dogs United** 

Some of our resident's favorite furry friends visit and compete for treats (and belly rubs)!

**John Hirsch** 