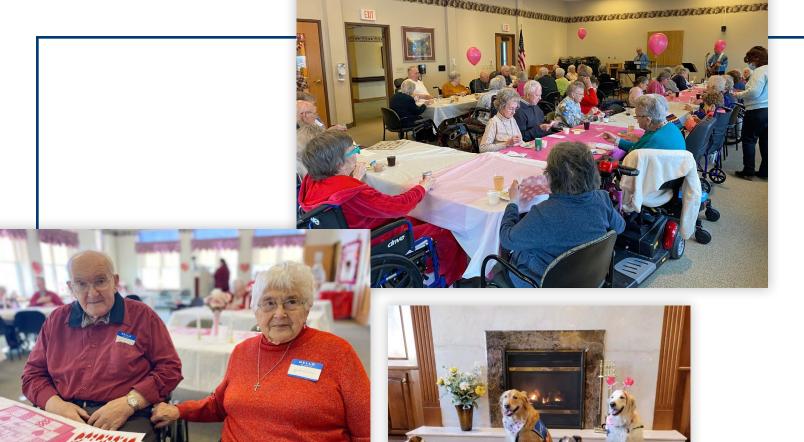

### **Sweet Celebrations**

*Valentine's Day festivities included a couple's lunch, therapy dogs, a party and lots of sweet memories made!* 