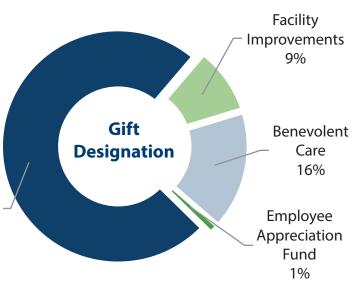

## Reflecting on 2022

Giving & Donor Report from January 1 to December 31, 2022

Unrestricted/Area of Greatest Need 74%

\*Represents former and current members

### 435 Donors

Family Member\* 31% Resident\* **Estate** 1% Our Employees\* **Donors** Board of Corporations, Trustees\*, Foundations and Friends & **Organizations** Volunteers 11% 43%